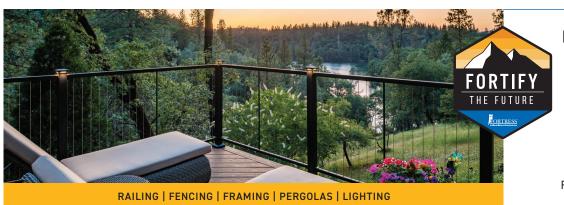

## MORE WAYS TO CUSTOMIZE

Completely customizable and affordable with an array of infill panel options to add personality to any outdoor living space.

Fe<sup>26</sup> Traditional
Steel Railing

Fe<sup>26</sup> V-Series Steel Cable Railing

**DESIGN CUSTOMIZATION** | Find your perfect look with three top rail options, including a drink rail and 6 infill options. Add FortressAccents<sup>TM</sup> LED Lighting and safely enjoy your outdoor space anytime, day or night.