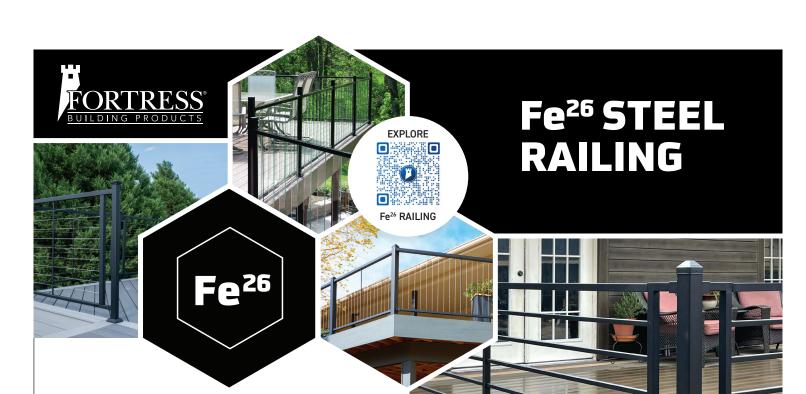

# THE STRENGTH OF STEEL. THE POWER OF FORTRESS.

Fe<sup>26</sup> steel railing stands strong and stands out. You'll rest easy knowing your railing brings unparalleled durability and elegance to any patio, deck or balcony. And achieving your outdoor vision has never been easier thanks to the countless ways to customize. Sustainably built, this railing system will provide safety and style for years to come.

## MORE WAYS TO CUSTOMIZE

Completely customizable and affordable with an array of infill panel options to add personality to any outdoor living space.

Fe<sup>26</sup> Traditional
Steel Railing

Fe<sup>26</sup> V-Series Steel Cable Railing

Fe<sup>26</sup> Axis Horizontal Steel Railing

Fe<sup>26</sup> H-Series Steel Cable Railing

Fe<sup>26</sup> Ornamental Railing Panel

Fe<sup>26</sup> Pure View<sup>®</sup> Glass Balusters