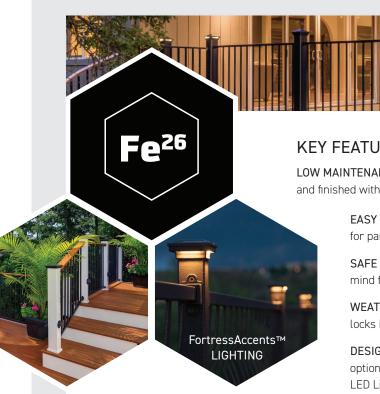

## **KEY FEATURES & BENEFITS**

**LOW MAINTENANCE** | FortressShield technology, with an added layer of e-coat and finished with a premium powder coat, provides superior corrosion resistance.

**EASY INSTALLATION** | Save time and money with options for panelized infills and pre-attached brackets on posts.

**SAFE & CODE COMPLIANT** | Durable steel is tested to ensure peace of mind for your family and friends. Backed by a 25-year limited warranty.

**WEATHER RESISTANT** | UV fade and moisture resistance locks in the beauty the first day and every day.

**DESIGN CUSTOMIZATION** | Find your perfect look with three top rail options, including a drink rail and 6 infill options. Add FortressAccents<sup>TM</sup> LED Lighting and safely enjoy your outdoor space anytime, day or night.