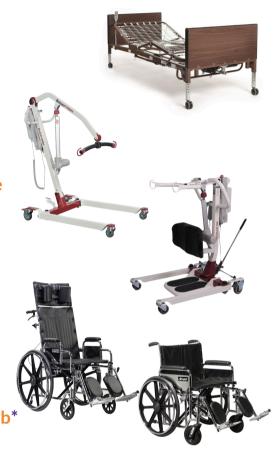

#### **Hospital Beds**

Full Electric Regular
Full Electric Heavy Duty

#### **Patient Lifts**

Power Patient Lift
Power Stand Up Lift
Bestmove Stand Assist - Spryte

#### **Manual Wheelchairs**

Transport\*

Heavy Duty Transport\*
Standard Light Weight\*
Heavy Duty up to 28" wide/700lb

3 & 4 Wheel Portable Scooter\*

Heavy Duty Scooter\*

Power Wheelchair\*