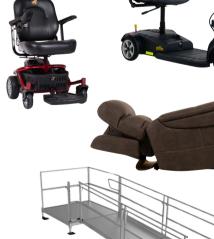

#### **Manual Wheelchairs**

Transport\*

Heavy Duty Transport\*
Standard Light Weight\*
Heavy Duty up to 28" wide/700lb

3 & 4 Wheel Portable Scooter\*

Heavy Duty Scooter\*

Power Wheelchair\*

#### **Lift Chairs**

Standard Premium

**Straight Stairlifts** 

#### Ramps

Portable Modular