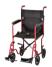

#### **Manual Wheelchairs**

Transport\*

Heavy Duty Transport\*
Standard Light Weight\*
Heavy Duty up to 28" wide/700lb

3 & 4 Wheel Portable Scooter\*

Heavy Duty Scooter\*

Power Wheelchair\*