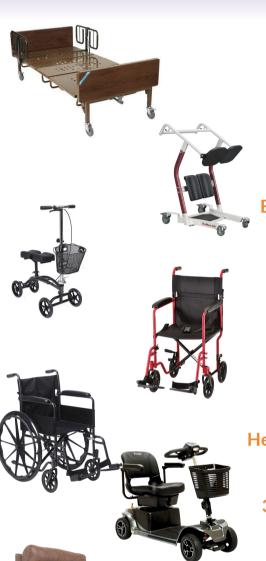

#### **Hospital Beds**

Full Electric Regular
Full Electric Heavy Duty

#### **Patient Lifts**

Power Patient Lift
Power Stand Up Lift
Bestmove Stand Assist - Spryte

#### **Knee Walkers**

Regular\*
All Terrain\*

#### **Manual Wheelchairs**

Transport\*

Heavy Duty Transport\*
Standard Light Weight\*
Heavy Duty up to 28" wide/700lb

3 & 4 Wheel Portable Scooter\*

Heavy Duty Scooter\*

Power Wheelchair\*